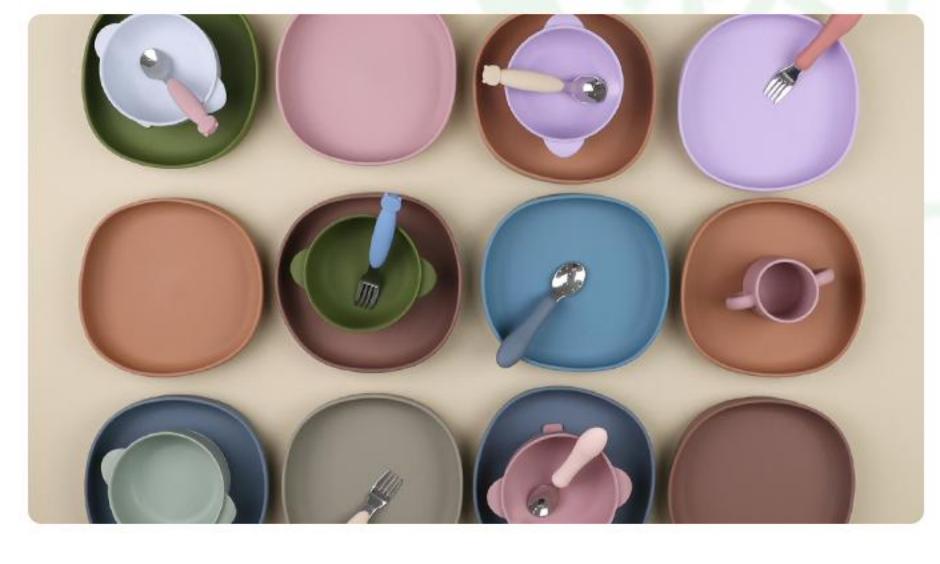

**Color Display** 

Silicone Toddler Plates

**Prodcusts Name** 

**Delivery Time** 

**Packing** 

| Brand Name   | Bangxing                                        |
|--------------|-------------------------------------------------|
| Model Number | BX0044                                          |
| Weight       | 195g                                            |
| Size         | 184*184*34 mm                                   |
| Capacity     | 700 ml                                          |
| Color        | 25 Colors or custom color                       |
| Material     | 100% Food grade silicone                        |
| Age Range    | 0-12 Months, 2-4 Years, 1-2 Years, >4 Years old |
| Logo         | Accept customized Logo                          |
| MOQ          | 300 Pcs/color                                   |