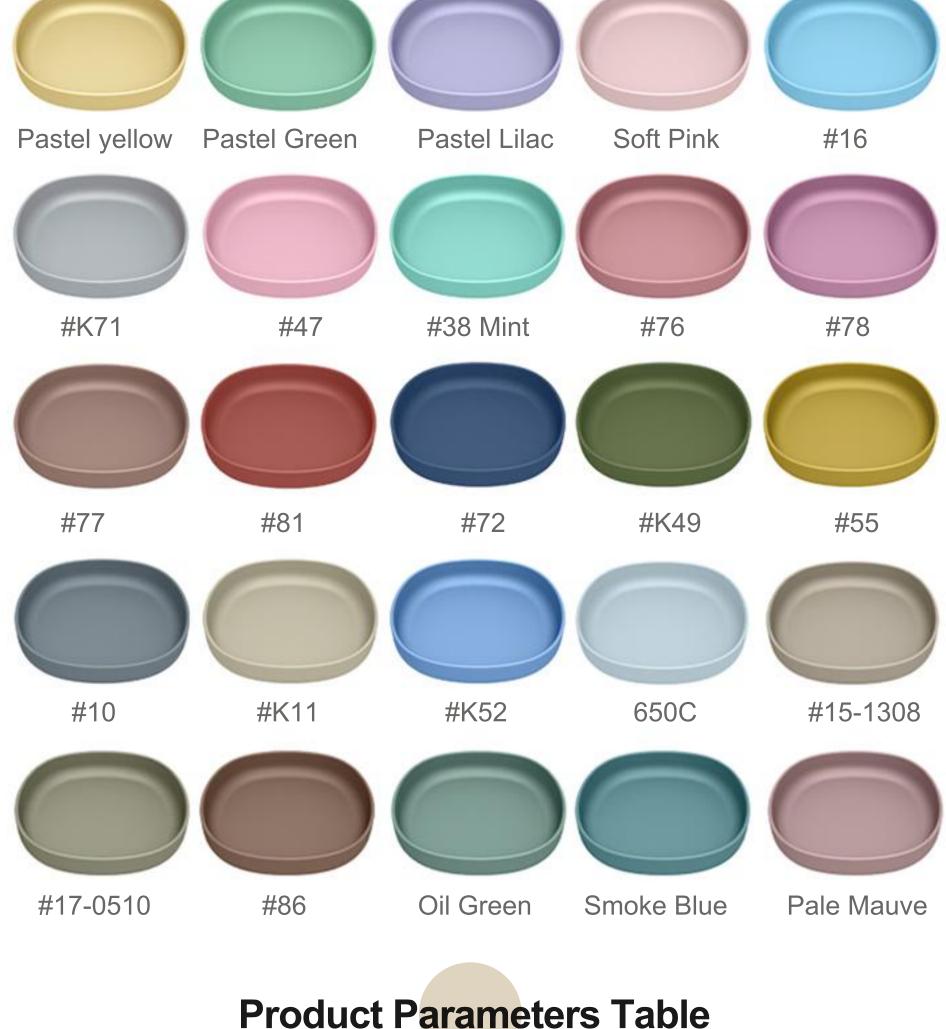

**Color Display** 

Silicone Toddler Plates

**Prodcusts Name** 

**Delivery Time** 

**Packing** 

| Brand Name   | Bangxing                                        |
|--------------|-------------------------------------------------|
| Model Number | BX0044                                          |
| Weight       | 195g                                            |
| Size         | 184*184*34 mm                                   |
| Capacity     | 700 ml                                          |
| Color        | 25 Colors or custom color                       |
| Material     | 100% Food grade silicone                        |
| Age Range    | 0-12 Months, 2-4 Years, 1-2 Years, >4 Years old |
| Logo         | Accept customized Logo                          |
| MOQ          | 300 Pcs/color                                   |