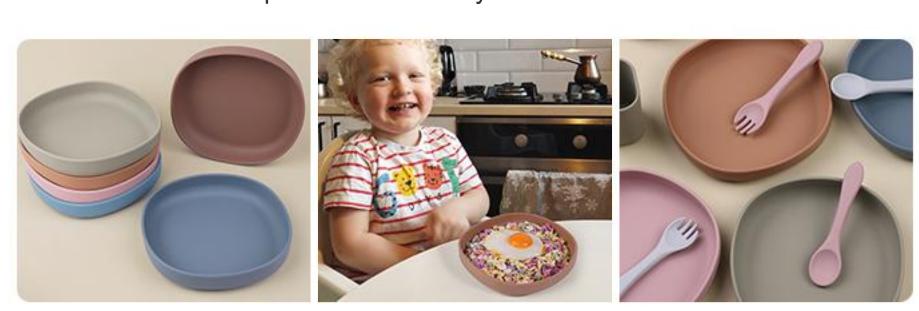

## Silicone Toddler Plates

Soft Durable Bpa Free Silicone Toddler Plates Microwave Dishwasher Safe Non-slip Food Grade Baby Silicone Round Plates

### 100% Food grade silicone :

Food grade silicone plates are the ideal size for toddlers. And BPA, PVC, phthalate & filler-free silicone means nothing leaches into your child's food!

# Unbreakable& Toddler tough design:

Unbreakable silicone makes these long lasting plates drop-proof, toss-proof, and 100% kid-proof. That means your little can practice eating like a big kid and you don't have to worry about broken plates on the floor.

# Ralsed edges cut back on the mess:

Raised edges around these plates keep food on their plate and off the floor — perfect for new self feeders learning to scoop up food and parents who are tired of sweeping spaghetti up after dinner.

## Dishwasher & Microwave safe:

Toss your plates in the dishwasher for easy cleanup, throw them in the microwave for quick meal prep, or boil them for a deeper clean. These plates are designed for kids and convenience!