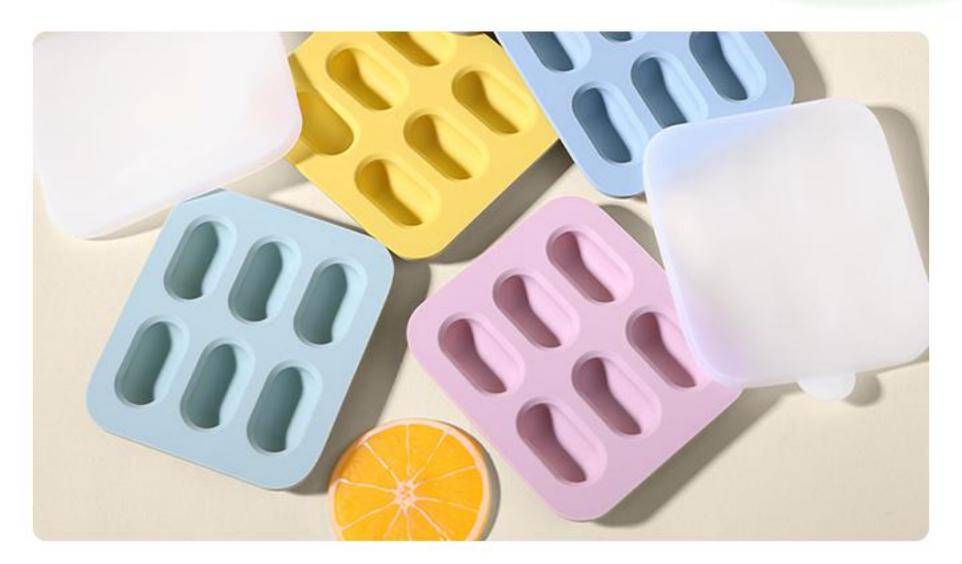

## Tight fit and Removable Lid :

To avoid diluting the flavor and being contaminated in the refrigerator, we use removable silicone lids maintain the best pure and Fresh Flavor ice cubes.

## Soft Ice Cube Tray :

Compared to the stiff plastic ice trays, our flexible ice trays are made of durable silicone. These large ice cube molds can be Easy Twist And Release or pushed from the bottom to remove ice cubes.

#### Easier to release ice cubes :

Each Silicone ice cube trays With 6 Large Cube ,Flexible non-stick silicone material and Independent Cube Compartment Design make it easier to release large ice cubes.