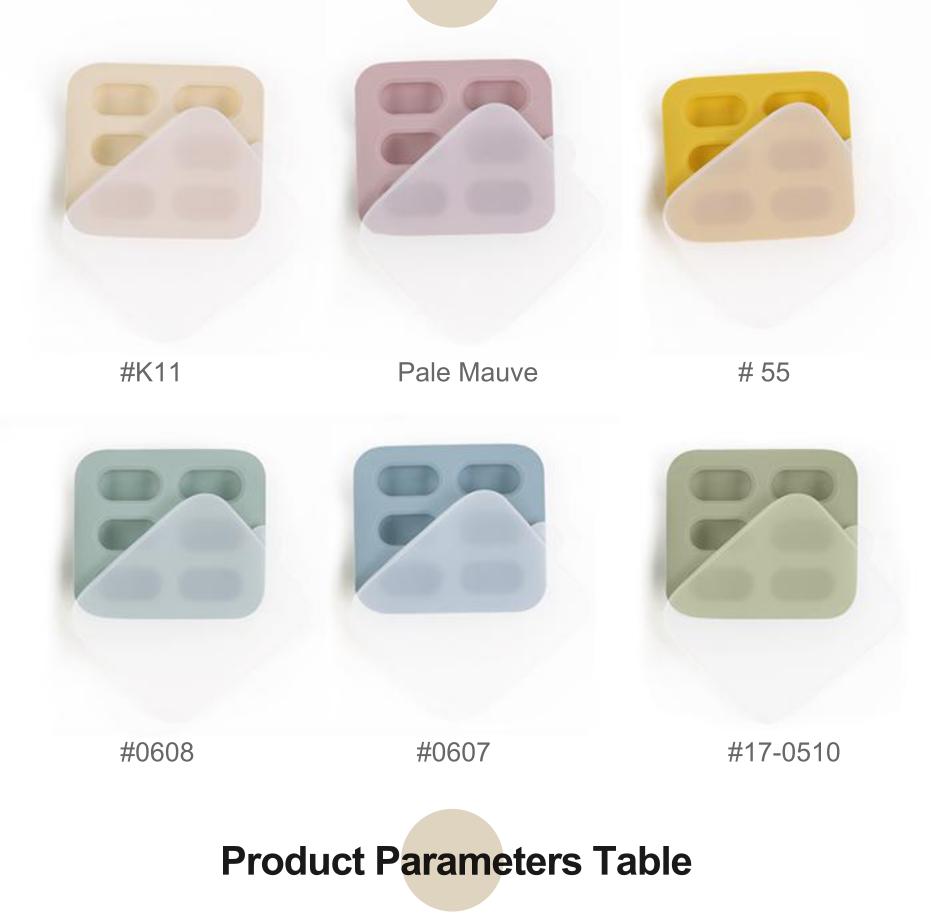

### **Color Display**

| Prodcusts Name | Silicone Ice Cube Tray                          |
|----------------|-------------------------------------------------|
| Brand Name     | Bangxing                                        |
| Model Number   | BX0077                                          |
| Weight         | 37g                                             |
| Size           | 109*89*14mm                                     |
| Color          | 6 Colors or custom color                        |
| Material       | 100% Food grade silicone                        |
| Age Range      | 0-12 Months, 2-4 Years, 1-2 Years, >4 Years old |
| Logo           | Accept customized Logo                          |
| MOQ            | 10 Pcs/color                                    |
| Delivery Time  | Sample with 3~7 working days                    |
| Packing        | OPP bags or custom package                      |