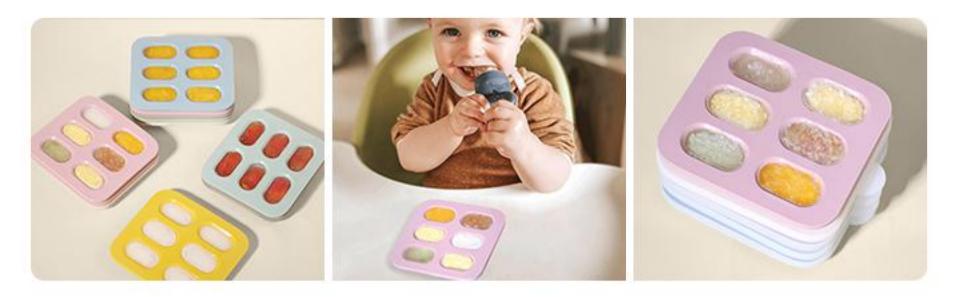

#### Silicone Ice Cube Tray

Silicone Ice Cube Trays Soft Small Silicone Ice Cube Molds with Leak Proof Removable Lid 100% Food Grade Silicon Easy Release Freezer 6 Ice Cube Tray BPA Free for Baby Food

# Food Grade Silicone Ice Cube Trays :

Which is BPA free, and the Ice melts more slowly. It's make sure to touch food or drink directly You can fill the ice cube mold with fruits, ice cream, Breast milk and fruit puree to customize your favorite flavor. and effective in freezing liquids like fruit juice, soup, jam,and egg, baby food.

#### Easier to release ice cubes :

Each Silicone ice cube trays With 6 Large Cube ,Flexible non-stick silicone material and Independent Cube Compartment Design make it easier to release large ice cubes.