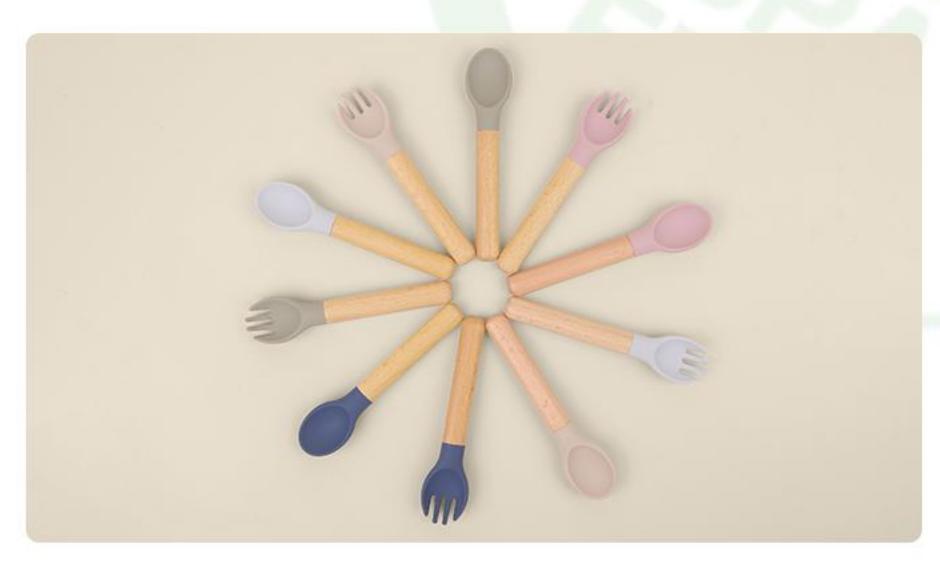

# **Color Display**

**Product Parameters Table** 

| Prodcusts Name | Baby Spoon And Fork Set With Bamboo Handle      |
|----------------|-------------------------------------------------|
| Brand Name     | Bangxing                                        |
| Model Number   | BX0082/BX0083                                   |
| Weight         | 38.9g                                           |
| Size           | 147*32mm                                        |
| Color          | 5 Colors or custom color                        |
| Material       | Natural Bamboo+100% Food grade silicone         |
| Age Range      | 0-12 Months, 2-4 Years, 1-2 Years, >4 Years old |
| Logo           | Accept customized Logo                          |
| MOQ            | 30 Sets/color                                   |