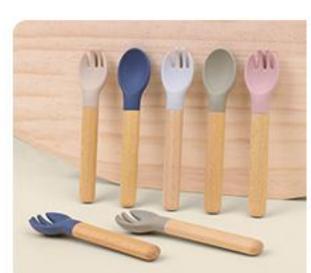

### Bamboo Handle:

The wooden handle is designed with a round smooth handle, its length and size are suitable for the baby to hold and will not hurt the child's lips and hands.

#### Silicone Forks And Spoons:

Baby spoons and baby forks made of silicone are soft so you don't have to worry about bumping or scratching your baby's gums.

# **Color Display**

**Product Parameters Table** 

| Prodcusts Name | Baby Spoon And Fork Set With Bamboo Handle      |
|----------------|-------------------------------------------------|
| Brand Name     | Bangxing                                        |
| Model Number   | BX0082/BX0083                                   |
| Weight         | 38.9g                                           |
| Size           | 147*32mm                                        |
| Color          | 5 Colors or custom color                        |
| Material       | Natural Bamboo+100% Food grade silicone         |
| Age Range      | 0-12 Months, 2-4 Years, 1-2 Years, >4 Years old |
| Logo           | Accept customized Logo                          |
| MOQ            | 30 Sets/color                                   |