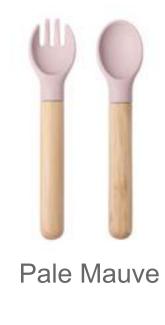

# **Color Display**

**Product Parameters Table** 

| Prodcusts Name | Baby Spoon And Fork Set With Bamboo Handle      |
|----------------|-------------------------------------------------|
| Brand Name     | Bangxing                                        |
| Model Number   | BX0082/BX0083                                   |
| Weight         | 38.9g                                           |
| Size           | 147*32mm                                        |
| Color          | 5 Colors or custom color                        |
| Material       | Natural Bamboo+100% Food grade silicone         |
| Age Range      | 0-12 Months, 2-4 Years, 1-2 Years, >4 Years old |
| Logo           | Accept customized Logo                          |
| MOQ            | 30 Sets/color                                   |