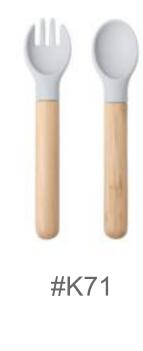

# **Color Display**

**Product Parameters Table** 

| Prodcusts Name | Baby Spoon And Fork Set With Bamboo Handle      |
|----------------|-------------------------------------------------|
| Brand Name     | Bangxing                                        |
| Model Number   | BX0082/BX0083                                   |
| Weight         | 38.9g                                           |
| Size           | 147*32mm                                        |
| Color          | 5 Colors or custom color                        |
| Material       | Natural Bamboo+100% Food grade silicone         |
| Age Range      | 0-12 Months, 2-4 Years, 1-2 Years, >4 Years old |
| Logo           | Accept customized Logo                          |
| MOQ            | 30 Sets/color                                   |