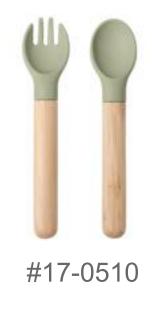

# **Color Display**

**Product Parameters Table** 

| Prodcusts Name | Baby Spoon And Fork Set With Bamboo Handle      |
|----------------|-------------------------------------------------|
| Brand Name     | Bangxing                                        |
| Model Number   | BX0082/BX0083                                   |
| Weight         | 38.9g                                           |
| Size           | 147*32mm                                        |
| Color          | 5 Colors or custom color                        |
| Material       | Natural Bamboo+100% Food grade silicone         |
| Age Range      | 0-12 Months, 2-4 Years, 1-2 Years, >4 Years old |
| Logo           | Accept customized Logo                          |
| MOQ            | 30 Sets/color                                   |