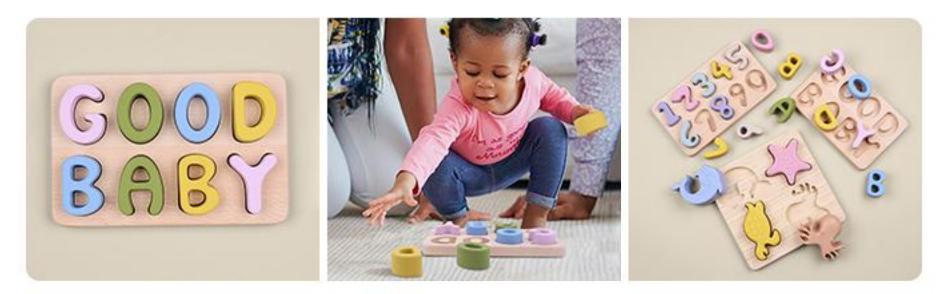

### Silicone Alphabet Puzzle Toys

Silicone Alphabet Puzzle ABC Puzzle Shape Alphabet Toys with Puzzle Board Soft Letter Blocks Toddlers Montessori Preschool Early Education Learning Toy for Boys and Girls

### **Product Details Description**

Silicone Puzzle Toy makes learning fun.Encourage your child's creativity while they play.

Made with premium, food-grade silicone that's BPA and lead-free.Our shape sorting puzzle is not only perfect for play, but also gentle on teething gums, ensuring a safe experience for your child.

### Exercise Ability :

A variety of colors and shapes help with cognitive development.Silicone Puzzle Toy helps baby learn color recognition and size sequencing. Play time that benefits all aspects of your child's growth,Silicone Puzzle Toy engages your little one's fine motor skills and helps to build their core