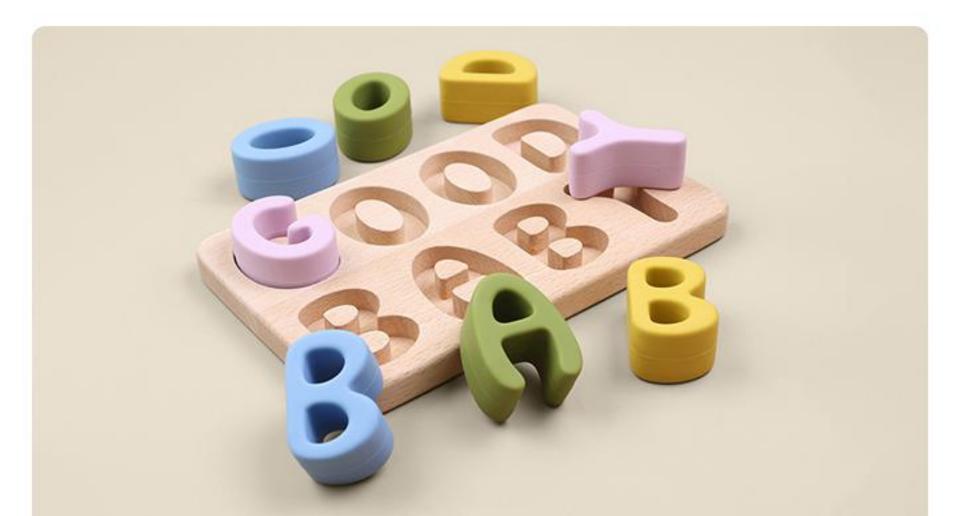

### Silicone Alphabet Puzzle Toys

Silicone Alphabet Puzzle ABC Puzzle Shape Alphabet Toys with Puzzle Board Soft Letter Blocks Toddlers Montessori Preschool Early Education Learning Toy for Boys and Girls

### **Product Details Description**

Silicone Puzzle Toy makes learning fun.Encourage your child's creativity while they play.

Made with premium, food-grade silicone that's BPA and lead-free.Our shape sorting puzzle is not only perfect for play, but also gentle on teething gums, ensuring a safe experience for your child.

### Exercise Ability :

A variety of colors and shapes help with cognitive development.Silicone Puzzle Toy helps baby learn color recognition and size sequencing. Play time that benefits all aspects of your child's growth,Silicone Puzzle Toy engages your little one's fine motor skills and helps to build their core