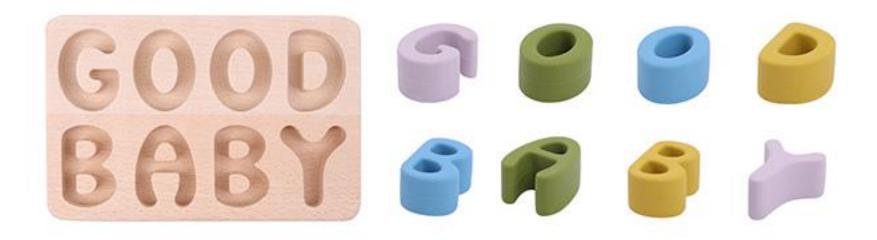

t's BPA and lead-free.Our shape sorting puzzle is not only perfect for play, but also gentle on teething gums, ensuring a safe experience for your child.



### Exercise Ability :

A variety of colors and shapes help with cognitive development.Silicone Puzzle Toy helps baby learn color recognition and size sequencing. Play time that benefits all aspects of your child's growth,Silicone Puzzle Toy engages your little one's fine motor skills and helps to build their core

# Thoughtful Gift :

A delightful and educational gift choice for birthdays, Christmas, and baby showers. Designed for kids from 6 to 24 months, it offers a blend of learning and fun that children adore.

# Easy To Clean :

The silicone pieces are dishwasher safe and the wooden base easily wipes clean.



### Color Display



#### **Product Parameters Table**

| Prodcusts Name | Silicone Alphabet Puzzle Toys                   |
|----------------|-------------------------------------------------|
| Brand Name     | Bangxing                                        |
| Model Number   | BX0121                                          |
| Weight         | 424g                                            |
| Size           | 197*127*35mm                                    |
| Color          | Custom color                                    |
| Material       | 100% Food grade silicone+Eco-friendly Wooden    |
| Age Range      | 0-12 Months, 2-4 Years, 1-2 Years, >4 Years old |
| Logo           | Accept customized Logo                          |
| MOQ            | 300 Pcs/color                                   |
| De